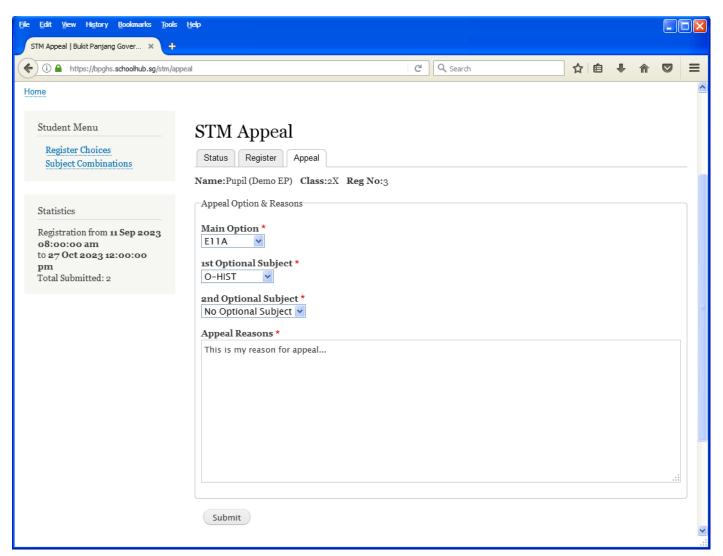

### Appeal

#### <u>Steps</u>

- Update Your Appeal
- Click Submit at end of screen