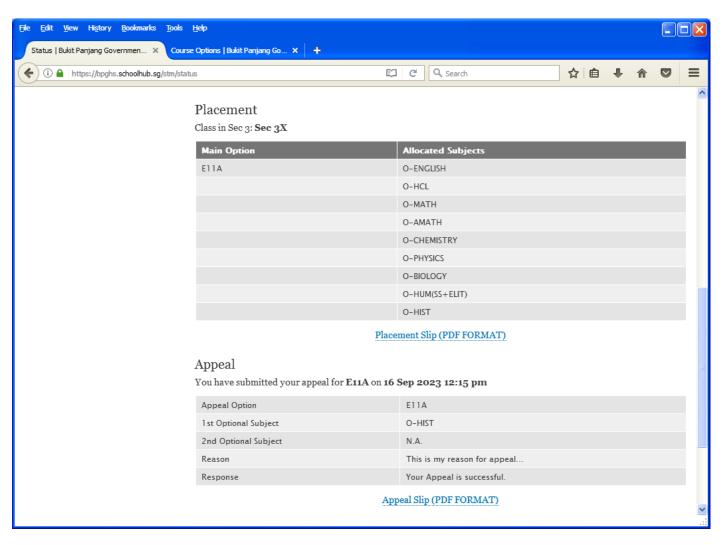

#### **Check Placement**

| (i) https://bpghs.schoolhub.sg/stm/s                     | tatus                                              | E.                     | C Search             | ☆ 自          | <b>↓</b> ∧               |   |  |  |
|----------------------------------------------------------|----------------------------------------------------|------------------------|----------------------|--------------|--------------------------|---|--|--|
| Student Menu<br>Register Choices<br>Subject Combinations | Status Register Appeal                             |                        |                      |              |                          |   |  |  |
| Statistics                                               | Registration<br>Name: <b>Pupil (Demo EP)</b> Class | : 2X(3)                |                      |              |                          |   |  |  |
| Registration from 11 Sep 2023<br>08:00:00 am             | You have submitted the following                   | g choices on 16 Sep 20 | 023 12:11 pm         |              |                          |   |  |  |
| to 27 Oct 2023 12:00:00                                  | Choice #                                           | Main Option            | 1st Optional Subject | 2nd Optional | l Subject                | : |  |  |
| <b>pm</b><br>Total Submitted: 2                          | Choice: 1                                          | EIIA                   | O-HIST               | N.A.         |                          |   |  |  |
|                                                          | Choice: 2                                          | EllC                   | O-GEOG               | N.A.         | N.A.<br>O-GEOG<br>O-HIST |   |  |  |
|                                                          | Choice: 3                                          | E21C                   | O-PHYSICS            | O-GEOG       |                          |   |  |  |
|                                                          | Choice: 4                                          | E31A                   | O-PHYSICS            | O-HIST       |                          |   |  |  |
|                                                          | Choice: 5                                          | E41A                   | O-SCI(PHY,CHEM)      | O-HIST       |                          |   |  |  |
|                                                          | Choice: 6                                          | E31A                   | O-BIOLOGY            | O-HIST       |                          |   |  |  |
|                                                          | More Demanding Subject(s)                          | O-HMT                  |                      |              |                          |   |  |  |
|                                                          |                                                    | Confirmati             | on Slip (PDF FORMAT) |              |                          |   |  |  |
|                                                          | Placement                                          |                        |                      |              |                          |   |  |  |
|                                                          | Main Option                                        | Alle                   | ocated Subjects      |              |                          |   |  |  |
|                                                          | EIIC                                               | 0-E                    | INGLISH              |              |                          |   |  |  |
|                                                          |                                                    | O-HCL                  |                      |              |                          |   |  |  |
|                                                          |                                                    | 0-1                    | ИАТН                 |              |                          |   |  |  |
|                                                          |                                                    | 0-4                    | AMATH                |              |                          |   |  |  |
|                                                          | 0-CHEMISTRY                                        |                        |                      |              |                          |   |  |  |
|                                                          |                                                    | 0-F                    | PHYSICS              |              |                          |   |  |  |
|                                                          |                                                    | 0-E                    | BIOLOGY              |              |                          |   |  |  |
|                                                          |                                                    | 0-1                    | HUM(SS+ELIT)         |              |                          |   |  |  |
|                                                          |                                                    | 0-1                    | IIST                 |              |                          |   |  |  |
|                                                          |                                                    | Placemen               | t Slip (PDF FORMAT)  |              |                          |   |  |  |
|                                                          |                                                    |                        |                      |              |                          |   |  |  |

#### Placement Slip

| Placement:<br>Allocated Subjects: | E11C<br>O-ENGLISH<br>O-CHEMISTRY<br>O-GEOG | O-HCL<br>O-PHYSICS | O-MATH<br>O-BIOLOGY | O-AMATH<br>O-HUM(SS+ELIT) |
|-----------------------------------|--------------------------------------------|--------------------|---------------------|---------------------------|
| Class in Sec 3:                   | Sec 3X                                     |                    |                     |                           |

#### **Appeal Outcome**