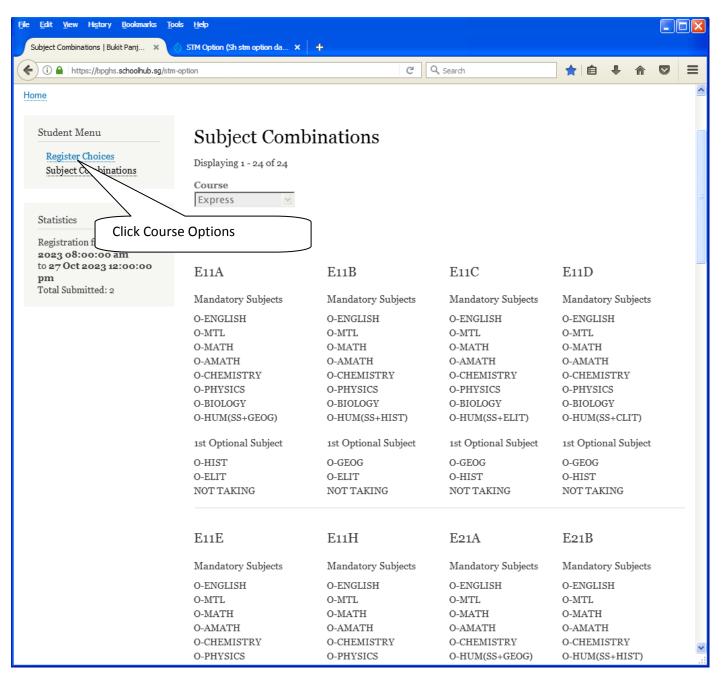

To change the current user password, enter the new pass    | word in both fields.                      |                                     |       |
|                                                                        | Picture                                                    |                                           |                                     |       |
| https://bpghs.schoolhub.sg/user/253/edit                               | Browse No file selected.                                   |                                           |                                     | ~     |

#### <u>Steps</u>

- Enter current password
- Update eMail Address
- Enter New Password (leave blank if you want to retain current password)
- Click on Save button

#### **View Course Options**



### **Register Choices**

| egister   Bukit Panjang Governm 🗶 💶 |                                                                  |                | _                                                                              |                                                            |                    |            |                         |
|-------------------------------------|------------------------------------------------------------------|----------------|--------------------------------------------------------------------------------|------------------------------------------------------------|--------------------|------------|-------------------------|
| ) (i)                               | egister Choice                                                   | 25