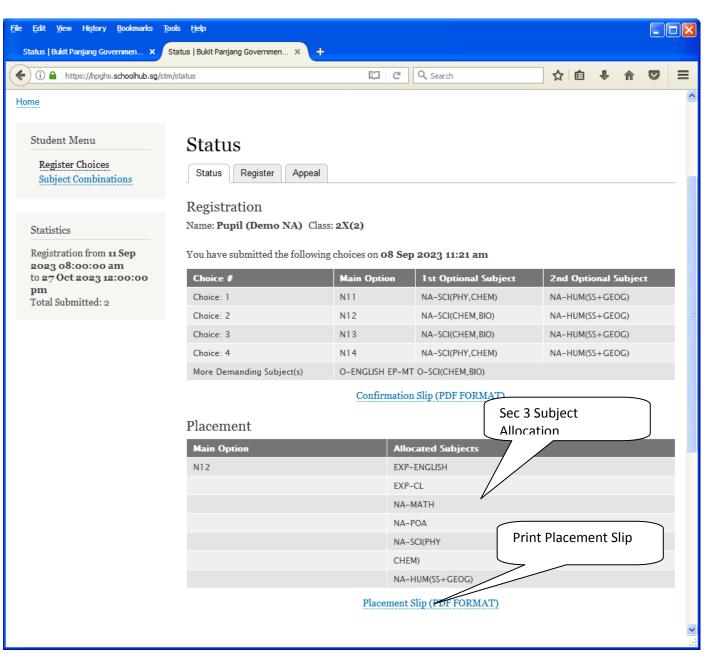

## **Check Placement**

Printed On : 16-Sep-2023

#### Placement Slip

Name: Pupil (Demo NA) (2X\_02\_23)

Class: 2X (2)

| Placement:          | N12         |
|---------------------|-------------|
| Allocated Subjects: | EXP-ENGLISH |
|                     | NA-SCI(PHY  |

EXP-CL CHEM)

| NA-MATH         | NA-POA |
|-----------------|--------|
| NA-HUM(SS+GEOG) |        |

Name & Signature of Parent/Guardian

Contact Number