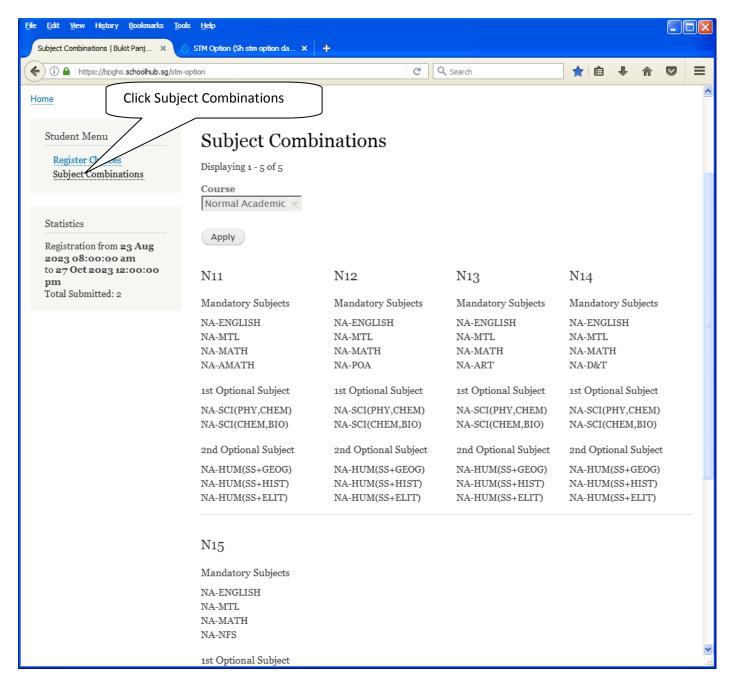

o change the current user password, enter the new pass    | word in both fields.                      |                                     |       |
|                                                                        | Picture                                                    |                                           |                                     |       |
| https://bpghs.schoolhub.sg/user/253/edit                               | Browse No file selected.                                   |                                           |                                     | ~     |

#### <u>Steps</u>

- Enter current password
- Update eMail Address
- Enter New Password (leave blank if you want to retain current password)
- Click on Save button

### **View Streaming Options**



## **Registration of Choices**

| File Edit View History Bookmarks Tools                                                              | Help<br>se Onlinns   Bukit Paniano Go 🛛 🗙 🗍 🕂                                                                                                                                                                                                                                                 |                               |                     |                                                                                                  |       |
|-----------------------------------------------------------------------------------------------------|--------------------------------------------------------------------------------------------------------------