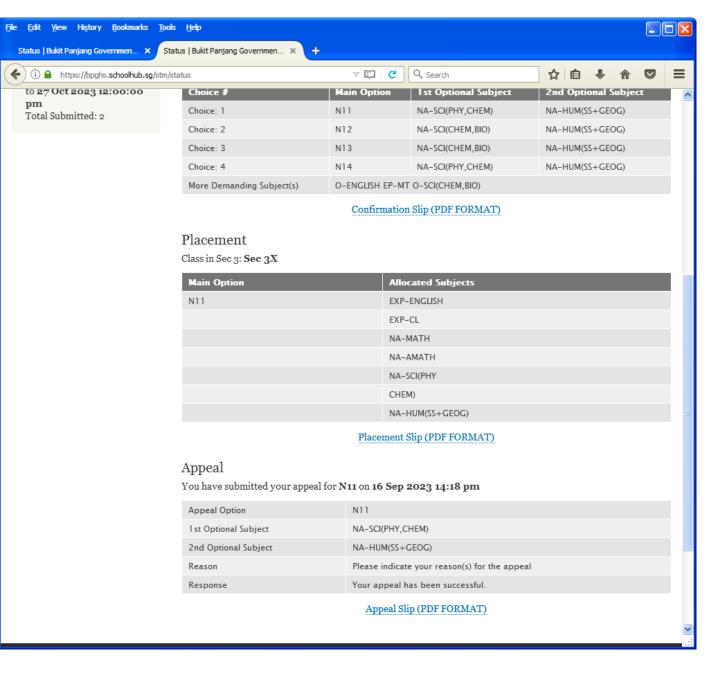

|                                  | Appeal Slip     |                            |               |
|-------------------------------------|----------------------------------|-----------------|----------------------------|---------------|
| Name: Pupil (Demo                   | NA) (2X_02_23)                   |                 |                            | Class: 2X (2) |
| Placement:<br>Allocated Subjects:   | N12<br>EXP-ENGLISH<br>NA-SCI(PHY | EXP-CL<br>CHEM) | NA-MATH<br>NA-HUM(SS+GEOG) | NA-POA        |
| Appeal Option:<br>Optional Subjects | N11<br>NA-SCI(PHY,CHEM)          | NA-HUM(SS+GEOG) | 1                          |               |

Appeal Reason: Please indicate your reason(s) for the appeal

Name & Signature of Parent/Guardian

Contact Number

## **Appeal Outcome**