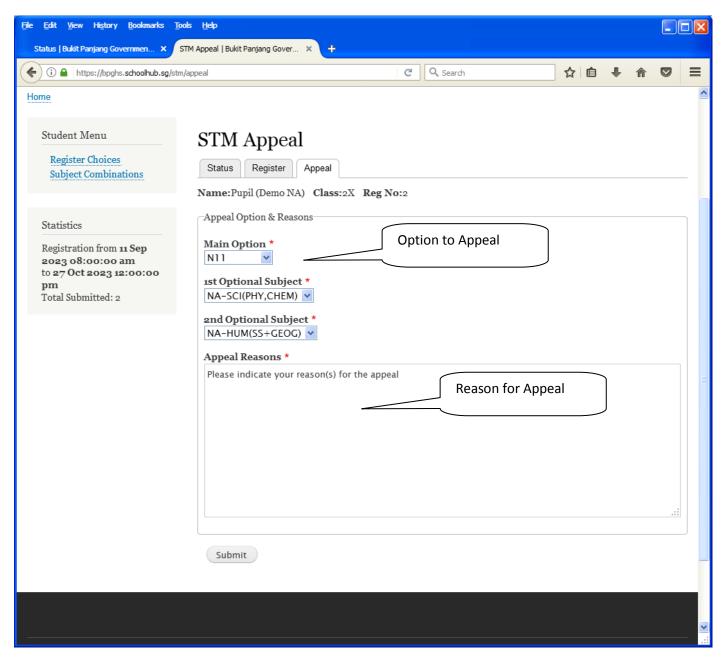

## Appeal

#### <u>Steps</u>

- Update Your Appeal
- Click Submit at end of screen