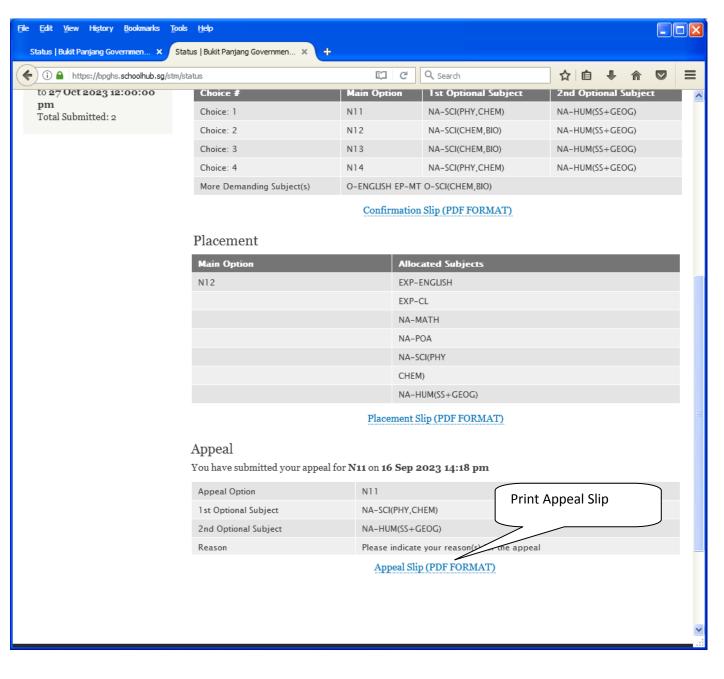

## **Print Appeal Slip**

Printed On : 16-Sep-2023

### **Bukit Panjang Government High School**

7 Choa Chu Kang Avenue 4 Singapore 689809

|                                     |                                  | Appeal Slip     |                            |               |
|-------------------------------------|----------------------------------|-----------------|----------------------------|---------------|
| Name: Pupil (Demo                   | NA) (2X_02_23)                   |                 |                            | Class: 2X (2) |
| Placement:<br>Allocated Subjects:   | N12<br>EXP-ENGLISH<br>NA-SCI(PHY | EXP-CL<br>CHEM) | NA-MATH<br>NA-HUM(SS+GEOG) | NA-POA        |
| Appeal Option:<br>Optional Subjects | N11<br>NA-SCI(PHY,CHEM)          | NA-HUM(SS+GEOG) | 1                          |               |

Appeal Reason: Please indicate your reason(s) for the appeal

Name & Signature of Parent/Guardian

Contact Number